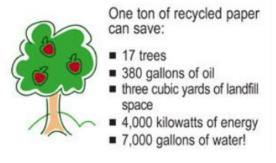

THURSDAY  | FRIDAY    | SATURDAY  | SUNDAY |
|-----------|-----------|-----------|-----------|-----------|-----------|--------|
| 9:00—5:00 | 9:00—5:00 | 9:00—5:00 | 9:00—5:00 | 9:00—5:00 | 9:00—5:00 | CLOSED |

## **CLOSED ALL STATUTORY HOLIDAYS**

<u>Paper</u>: Includes colored paper, white bond, newspaper, magazines and catalogues

<u>Cardboard</u>: Board box (e.g. cereal boxes & shoe boxes) and corrugated cardboard boxes

Metal: Tin cans, aerosol cans, metal lids

Clear Glass: Household jars, bottles and window glass

**Plastics:** Includes all CLEANED plastic bottles and jars #1 to #7: Soft drink bottles, milk jugs, detergent bottles, FLATTNED cartons, etc.. Check the bottom of the container, if you see the recycling symbol with a #1,2,3,4,5,6,or 7 in the centre, it is acceptable.